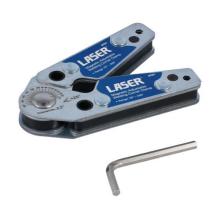

## **Magnetic Adjustable Welding Corner Clamp**

This magnetic welding holder allows for ferrous components to be held in place at a set angle during the welding process. It features an easy-to-read gauge, with a range of 20 to 200 degrees, and once set the angle can be locked using a 4mm hex key (included). Both the internal and external surfaces of the support are magnetic, allowing for it to be used both inside and outside the workpieces for ease of use.

## **Additional Information**

- Adjustable welding support to allow for angles to be formed between workpieces.
- Size: 120 x 80 x 20mm.
- Range: 20° 200°.
- · Clear, easy-to-read gauge. Angles are set using a 4mm hex key (included).
- · Both the inside & outside surfaces are magnetic, for increased practicality.