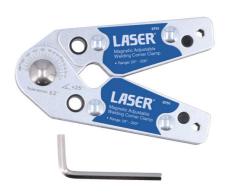

## **Magnetic Adjustable Welding Corner Clamp**

This magnetic welding holder allows for ferrous components to be held in place at a set angle during the welding process. It features an easy-to-read gauge, with a range of 20 to 200 degrees, and once set the angle can be locked using a 4mm hex key (included). Both the internal and external surfaces of the support are magnetic, allowing for it to be used both inside and outside the workpieces for ease of use.

## **Additional Information**

- Adjustable welding support to allow for angles to be formed between workpieces.
- Size: 120 x 80 x 20mm.
- Range: 20° 200°.
- · Clear, easy-to-read gauge. Angles are set using a 4mm hex key (included).
- · Both the inside & outside surfaces are magnetic, for increased practicality.