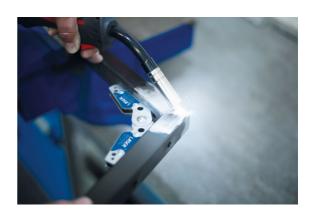

## **Magnetic Adjustable Welding Corner Clamp**

This magnetic welding holder allows for ferrous components to be held in place at a set angle during the welding process. It features an easy-to-read gauge, with a range of 20 to 200 degrees, and once set the angle can be locked using a 4mm hex key (included). Both the internal and external surfaces of the support are magnetic, allowing for it to be used both inside and outside the workpieces for ease of use.

## **Additional Information**

- Adjustable welding support to allow for angles to be formed between workpieces.
- Size: 120 x 80 x 20mm.
- Range: 20° 200°.
- · Clear, easy-to-read gauge. Angles are set using a 4mm hex key (included).
- · Both the inside & outside surfaces are magnetic, for increased practicality.