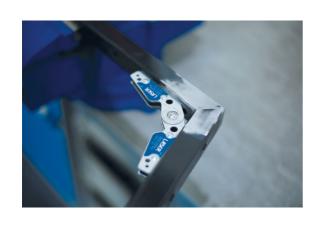

## **Magnetic Adjustable Welding Corner Clamp**

This magnetic welding holder allows for ferrous components to be held in place at a set angle during the welding process. It features an easy-to-read gauge, with a range of 20 to 200 degrees, and once set the angle can be locked using a 4mm hex key (included). Both the internal and external surfaces of the support are magnetic, allowing for it to be used both inside and outside the workpieces for ease of use.

## **Additional Information**

- Adjustable welding support to allow for angles to be formed between workpieces.
- Size: 120 x 80 x 20mm.
- Range: 20° 200°.
- · Clear, easy-to-read gauge. Angles are set using a 4mm hex key (included).
- · Both the inside & outside surfaces are magnetic, for increased practicality.