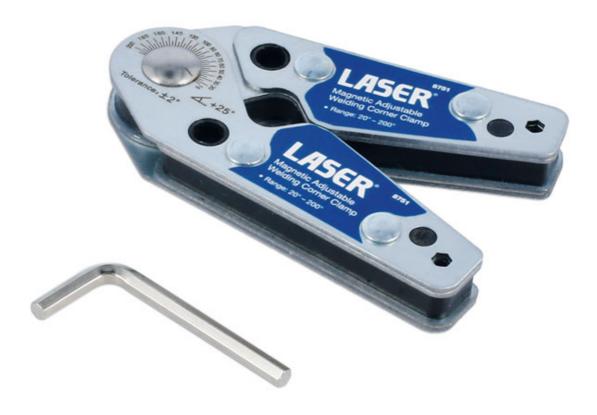

## **Magnetic Adjustable Welding Corner Clamp**

This magnetic welding holder allows for ferrous components to be held in place at a set angle during the welding process. It features an easy-to-read gauge, with a range of 20 to 200 degrees, and once set the angle can be locked using a 4mm hex key (included). Both the internal and external surfaces of the support are magnetic, allowing for it to be used both inside and outside the workpieces for ease of use.

## **Additional Information**

- Adjustable welding support to allow for angles to be formed between workpieces.
- Size: 120 x 80 x 20mm.
- Range: 20° 200°.
- · Clear, easy-to-read gauge. Angles are set using a 4mm hex key (included).
- · Both the inside & outside surfaces are magnetic, for increased practicality.