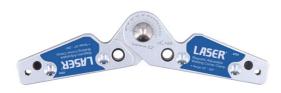

## **Magnetic Adjustable Welding Corner Clamp**

This magnetic welding holder allows for ferrous components to be held in place at a set angle during the welding process. It features an easy-to-read gauge, with a range of 20 to 200 degrees, and once set the angle can be locked using a 4mm hex key (included). Both the internal and external surfaces of the support are magnetic, allowing for it to be used both inside and outside the workpieces for ease of use.

## **Additional Information**

- Adjustable welding support to allow for angles to be formed between workpieces.
- Size: 120 x 80 x 20mm.
- Range: 20° 200°.
- · Clear, easy-to-read gauge. Angles are set using a 4mm hex key (included).
- · Both the inside & outside surfaces are magnetic, for increased practicality.