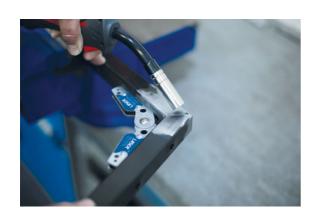

## **Magnetic Adjustable Welding Corner Clamp**

This magnetic welding holder allows for ferrous components to be held in place at a set angle during the welding process. It features an easy-to-read gauge, with a range of 20 to 200 degrees, and once set the angle can be locked using a 4mm hex key (included). Both the internal and external surfaces of the support are magnetic, allowing for it to be used both inside and outside the workpieces for ease of use.

## **Additional Information**

- Adjustable welding support to allow for angles to be formed between workpieces.
- Size: 120 x 80 x 20mm.
- Range: 20° 200°.
- · Clear, easy-to-read gauge. Angles are set using a 4mm hex key (included).
- · Both the inside & outside surfaces are magnetic, for increased practicality.